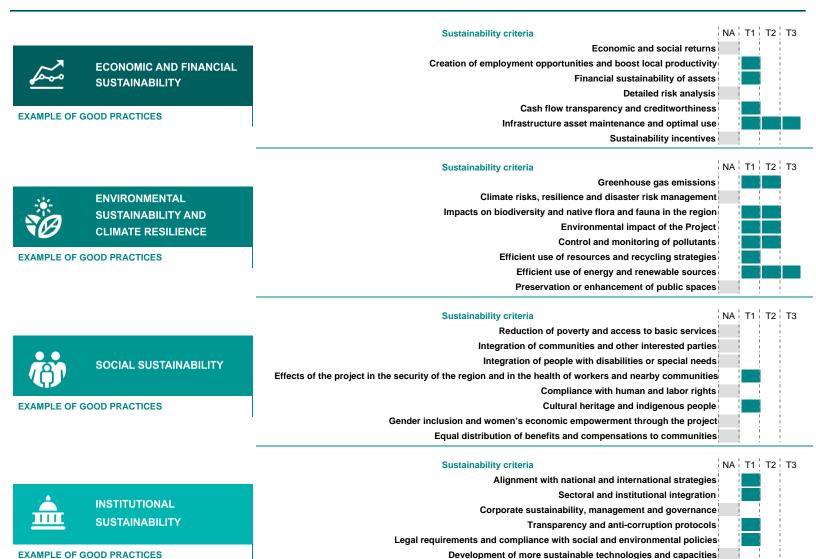

#### 2. ALIGNMENT BY SDG

3. ALIGNMENT BY **CRITERIA AND TARGETS** 

View

Explanation of the alignment of the sustainability criteria and the SDGs. View

The tonality of the bars represents the level of detail of the information available from the IDB criteria and its potential alignment for each SDG, based on the scale: N.A., TIER 1, TIER 2 or TIER 3.

Number of times the project information coincides with the alignment of the IDB criteria and the SDGs.

Approximate reference to the number of maximum alignments a project can have between the IDB criteria and the targets of the SDGs.