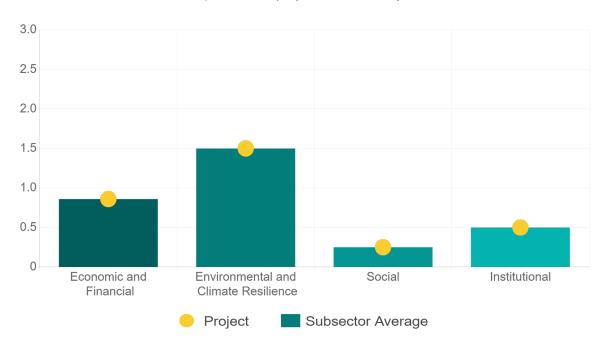

# Comparison of this project vs other projects of the same subsector

(Number of projects included: 1)

Methodological framework defined by the Inter-American Development Bank (IDB)