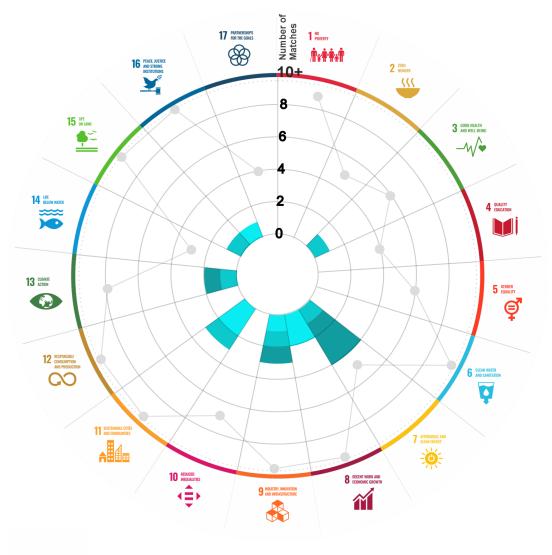

YEAR OF UPDATE: 2023

1. ALIGNMENT BY SUBSECTOR

This section aims to present the potential alignment of the infrastructure project with the 17 Sustainable Development Goals (SDGs) of the 2030 Agenda. The relevance of this exercise resides in that it provides information to the actors of the infrastructure ecosystem for decision-making in investment that considers and promotes sustainable development.

#### 2. ALIGNMENT BY SDG

3. ALIGNMENT BY **CRITERIA AND TARGETS** 

View

Explanation of the alignment of the sustainability criteria and the SDGs. View

The tonality of the bars represents the level of detail of the information available from the IDB criteria and its potential alignment for each SDG, based on the scale: N.A., TIER 1, TIER 2 or TIER 3.

Number of times the project information coincides with the alignment of the IDB criteria and the SDGs.

Approximate reference to the number of maximum alignments a project can have between the IDB criteria and the targets of the SDGs.