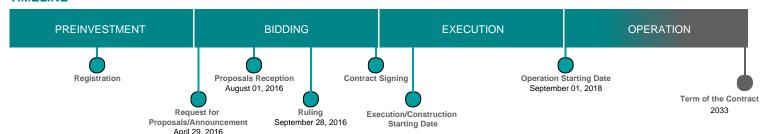

plant with a total production capacity of 252 MW in the state of Michoacan. The plant has the following features:

Power Zone: National Export Area: "Occidental"

Export Subarea: "Occidental -Guadalajara/Carapan"

Price Area: Carapan

Interconnection Zone: AZUFRES SWITCHEO AZS-115

Contract Scope: Construction, Equipment, Installation, Operation, Maintenance

Type of Project:

Private

**Selection Process:** 

Public Auction

Term: 15 years

**Type of Contract:** 

Assignment

**Payment Source:** 

Project revenues

Asset (s):

Geothermal Fields 252 MW

#### **GEOLOCATION**





## SPONSOR



## **Entity**

Comisión Federal de Electricidad

#### Department

Empresa Productiva Subsidiaria Generación

Contact

Eduardo Buendía Domínguez

E-mail

eduardo.buendia@cfe.gob.mx

#### **TIMELINE**