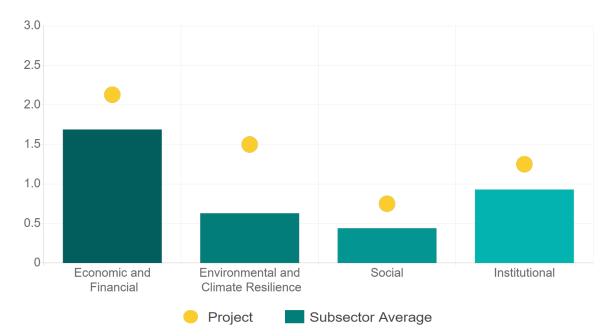

|                                                                                                                                              |                                                    | Sustainability criteria                                                                                                                                                                                                                                                                                                                                                                                                                                                      | NA T1 T2 T                                        |
|----------------------------------------------------------------------------------------------------------------------------------------------|----------------------------------------------------|------------------------------------------------------------------------------------------------------------------------------------------------------------------------------------------------------------------------------------------------------------------------------------------------------------------------------------------------------------------------------------------------------------------------------------------------------------------------------|---------------------------------------------------|
|                                                                                                                                              | ND FINANCIAL                                       | Economic and social returns                                                                                                                                                                                                                                                                                                                                                                                                                                                  |                                                   |
| SUSTAINABILI                                                                                                                                 |                                                    | Creation of employment opportunities and boost local productivity                                                                                                                                                                                                                                                                                                                                                                                                            |                                                   |
| SUSTAINABIL                                                                                                                                  |                                                    | Financial sustainability of assets                                                                                                                                                                                                                                                                                                                                                                                                                                           |                                                   |
|                                                                                                                                              |                                                    | Value for money principle                                                                                                                                                                                                                                                                                                                                                                                                                                                    |                                                   |
| <b>CAMPLE OF GOOD PRACTICES</b><br>the project considers the maintenance                                                                     | nce of assets under                                | Detailed risk analysis                                                                                                                                                                                                                                                                                                                                                                                                                                                       |                                                   |
| erformance standards and their follo                                                                                                         |                                                    | Cash flow transparency and creditworthiness                                                                                                                                                                                                                                                                                                                                                                                                                                  |                                                   |
| e project life cycle. A follow-up of ris                                                                                                     | isk factors is                                     | Infrastructure asset maintenance and optimal use                                                                                                                                                                                                                                                                                                                                                                                                                             |                                                   |
| oposed.                                                                                                                                      | l                                                  | Sustainability incentives                                                                                                                                                                                                                                                                                                                                                                                                                                                    |                                                   |
|                                                                                                                                              |                                                    | Sustainability criteria                                                                                                                                                                                                                                                                                                                                                                                                                                                      | NA <sup>¦</sup> T1 <sup>¦</sup> T2 <sup>¦</sup> 1 |
| ENVIRONMEN                                                                                                                                   |                                                    | Greenhouse gas emissions                                                                                                                                                                                                                                                                                                                                                                                                                                                     |                                                   |
| - <b>-</b>                                                                                                                                   |                                                    | Climate risks, resilience and disaster risk management                                                                                                                                                                                                                                                                                                                                                                                                                       |                                                   |
|                                                                                                                                              |                                                    | Impacts on biodiversity and native flora and fauna in the region                                                                                                                                                                                                                                                                                                                                                                                                             |                                                   |
| CLIMATE RES                                                                                                                                  | ILIENCE                                            | Environmental Impacts of the Project                                                                                                                                                                                                                                                                                                                                                                                                                                         |                                                   |
| XAMPLE OF GOOD PRACTICES                                                                                                                     |                                                    | Control and monitoring of pollutants                                                                                                                                                                                                                                                                                                                                                                                                                                         |                                                   |
| he project considers the use of rain                                                                                                         |                                                    | Efficient use of resources and recycling strategies                                                                                                                                                                                                                                                                                                                                                                                                                          |                                                   |
| eatment, solar panels, LED lamps, I<br>formation backups for contingencie                                                                    |                                                    | Efficient use of energy and renewable sources                                                                                                                                                                                                                                                                                                                                                                                                                                |                                                   |
| iornation backups for contingencie                                                                                                           | <i>b</i> .                                         | Preservation or enhancement of public spaces                                                                                                                                                                                                                                                                                                                                                                                                                                 |                                                   |
|                                                                                                                                              |                                                    |                                                                                                                                                                                                                                                                                                                                                                                                                                                                              |                                                   |
|                                                                                                                                              |                                                    | Sustainability criteria                                                                                                                                                                                                                                                                                                                                                                                                                                                      | NA T1 T2                                          |
| • •                                                                                                                                          |                                                    | Reduction of poverty and access to basic services                                                                                                                                                                                                                                                                                                                                                                                                                            |                                                   |
| SOCIAL SUST                                                                                                                                  | AINABILITY                                         | Integration of communities and other interested parties                                                                                                                                                                                                                                                                                                                                                                                                                      |                                                   |
|                                                                                                                                              |                                                    | Integration of people with disabilities or special needs                                                                                                                                                                                                                                                                                                                                                                                                                     |                                                   |
| AMPLE OF GOOD PRACTICES                                                                                                                      | Effects of the p                                   | project in the security of the region and in the health of workers and nearby communities                                                                                                                                                                                                                                                                                                                                                                                    |                                                   |
| tion protocols for the attention of u                                                                                                        | users in security                                  | Compliance with human dn labor rights                                                                                                                                                                                                                                                                                                                                                                                                                                        |                                                   |
|                                                                                                                                              | ontingency plans                                   | Cultural heritage and indigenous people                                                                                                                                                                                                                                                                                                                                                                                                                                      |                                                   |
|                                                                                                                                              |                                                    |                                                                                                                                                                                                                                                                                                                                                                                                                                                                              |                                                   |
| spects are considered, as well as co<br>erformance monitoring and respons<br>lans                                                            |                                                    | Gender inclusion and women's economic empowerment through the project                                                                                                                                                                                                                                                                                                                                                                                                        |                                                   |
| erformance monitoring and respons                                                                                                            |                                                    |                                                                                                                                                                                                                                                                                                                                                                                                                                                                              |                                                   |
| erformance monitoring and respons                                                                                                            |                                                    | Gender inclusion and women's economic empowerment through the project<br>Equal distribution of benefits and compensations to communities                                                                                                                                                                                                                                                                                                                                     | NA ' T1 ' T2 ' 1                                  |
| erformance monitoring and respons<br>ans.                                                                                                    | se to eventualities                                | Gender inclusion and women's economic empowerment through the project<br>Equal distribution of benefits and compensations to communities                                                                                                                                                                                                                                                                                                                                     | NA T1 T2 T                                        |
| erformance monitoring and respons<br>ans.                                                                                                    | se to eventualities                                | Gender inclusion and women's economic empowerment through the project<br>Equal distribution of benefits and compensations to communities<br>Sustainability criteria                                                                                                                                                                                                                                                                                                          | NA T1 T2 T                                        |
| erformance monitoring and respons<br>ans.                                                                                                    | se to eventualities                                | Gender inclusion and women's economic empowerment through the project<br>Equal distribution of benefits and compensations to communities<br>Sustainability criteria<br>Alignment with national and international strategies                                                                                                                                                                                                                                                  | NA T1 T2 T                                        |
| INSTITUTIONA<br>SUSTAINABIL                                                                                                                  | AL<br>ITY                                          | Gender inclusion and women's economic empowerment through the project<br>Equal distribution of benefits and compensations to communities<br>Sustainability criteria<br>Alignment with national and international strategies<br>Sectoral and institutional integration                                                                                                                                                                                                        | NA T1 T2                                          |
| INSTITUTIONA<br>SUSTAINABILI                                                                                                                 | AL<br>ITY                                          | Gender inclusion and women's economic empowerment through the project<br>Equal distribution of benefits and compensations to communities<br>Sustainability criteria<br>Alignment with national and international strategies<br>Sectoral and institutional integration<br>Corporate sustainability, management and governance                                                                                                                                                 | NA T1 T2                                          |
| INSTITUTIONA<br>SUSTAINABIL                                                                                                                  | AL<br>ITY<br>is considered in the                  | Gender inclusion and women's economic empowerment through the project<br>Equal distribution of benefits and compensations to communities<br>Sustainability criteria<br>Alignment with national and international strategies<br>Sectoral and institutional integration<br>Corporate sustainability, management and governance<br>Transparency of the process                                                                                                                  | NA T1 T2                                          |
| INSTITUTIONA<br>SUSTAINABIL                                                                                                                  | AL<br>ITY<br>is considered in the<br>uirements for | Gender inclusion and women's economic empowerment through the project<br>Equal distribution of benefits and compensations to communities<br>Sustainability criteria<br>Alignment with national and international strategies<br>Sectoral and institutional integration<br>Corporate sustainability, management and governance<br>Transparency of the process<br>Corruption and mitigation process                                                                             | NA T1 T2                                          |
| INSTITUTIONA<br>SUSTAINABILI<br>XAMPLE OF GOOD PRACTICES<br>figure responsible for supervision is<br>tructure. In order to identify the requ | AL<br>ITY<br>is considered in the<br>uirements for | Gender inclusion and women's economic empowerment through the project<br>Equal distribution of benefits and compensations to communities<br>Sustainability criteria<br>Alignment with national and international strategies<br>Sectoral and institutional integration<br>Corporate sustainability, management and governance<br>Transparency of the process<br>Corruption and mitigation process<br>Legal requirements and compliance with social and environmental policies | NA T1 T2                                          |