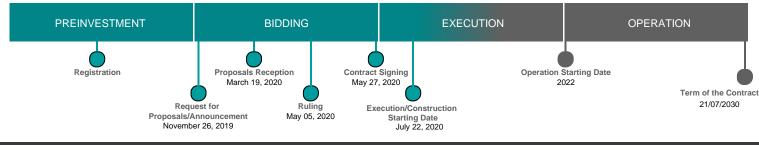

), iii) Matamoros-Reynosa (44.040 km), iv) Reynosa South Bypass II (Pharr Junction-San Fernando Junction) (43.540 km), v) Reynosa-Pharr International Bridge (5.129 km) and the Ignacio Zaragoza International Bridge (0.810 km). The PPP Contract is composed by two main sections:

Initial Investment: It is estimated that concludes in 2 years.

Operation and maintenance: It is estimated a term of 10 years for operation and maintenance under performance standards. The payment is subject to penalties if such standards were not achieved.

(\*) Project with Banobras and/or National Infrastructure Fund (Fonadin) involvement or support.

Contract Scope: Modernization, Operation, Maintenance, Conservation



**SPONSOR** 

#### GEOLOCATION

 Image: Contact Claudia Reyes@banobras.gob.mx

#### TIMELINE







BAN BR

BANCO NACIONAL DE OBRAS

SERVICIOS PÚBLICOS S.N.C