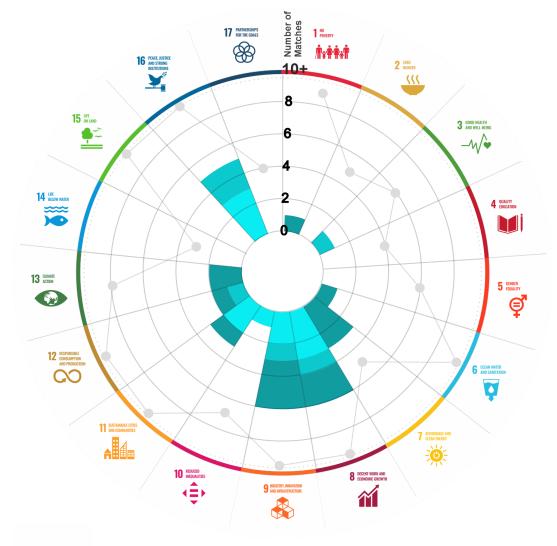

### 2. ALIGNMENT BY SDG

Explanation of the alignment of the sustainability criteria and the SDGs. View

TIER 2

The tonality of the bars represents the level of detail of

the information available from the IDB criteria and its

potential alignment for each SDG, based on the scale:

Number of times the project information coincides with the alignment of the IDB criteria and the SDGs.

Approximate reference to the number of maximum alignments a project can have between the IDB criteria and the targets of the SDGs.

N.A., TIER 1, TIER 2 or TIER 3.